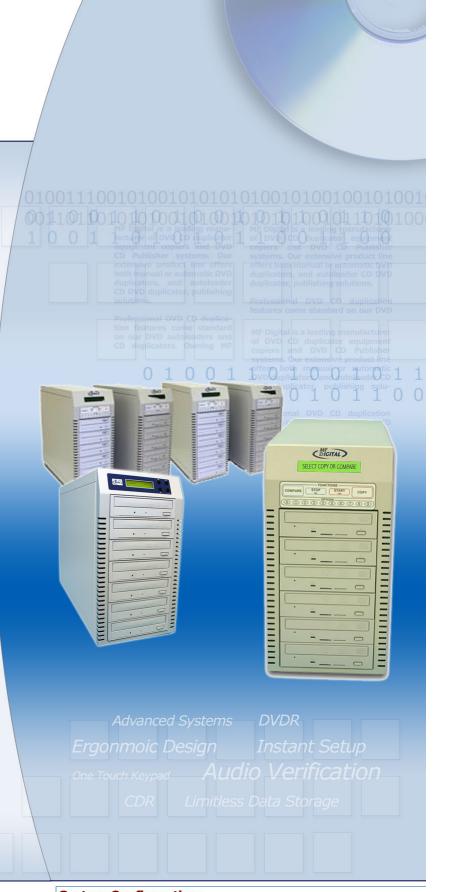

#### **Empowered Towers**

Not all towers are created equal. From the user friendly designed of the 5907 Value Line duplicator, to our flagship network 5906 tower - our professional grade systems will deliver pristine CD or DVD copies dupe-after-dupe. Do not settle for anything less, give yourself the tools you need. Get yourself an MF Digital tower duplicator.

### **Economy Value Line Towers**

Our Value Line 5907 duplicator is simple to operate with many advanced features. The ergonomic design of 5907 makes it a pleasure to operate. Designed to withstand 24/7 operation the 5907 never needs a cooling off period.

#### **Network Ready 5906 Tower**

These professional grade systems are the only network towers available on the market. With license free Windows XP network client software, sending jobs from a remote location is nothing more than a click-of-themouse.

#### **Network Group Towers**

The power of the 5906 empowers you to do more. Easily expand a single system to additional units with the flexibility to control each unit from a single location. Assign jobs to a single unit or any number of available systems. This ability maximizes production and streamlines your operation. Never before has this type of control been at your fingertips for CD DVD duplicator towers.